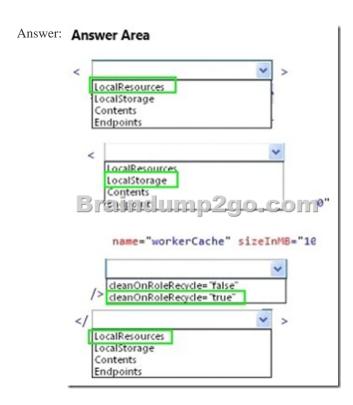

panes or scroll to view content.

Answer:

QUESTION 39Hotspot QuestionYou need to insert markup at line SD06 to cache the client documents. How should you complete

the relevant markup? To answer, select the appropriate option or options in the answer area. **Answer Area** 