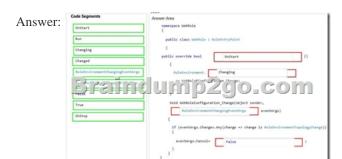

QUESTION 35You need to debug the Azure solution. Which tool should you use? A. Compute emulator B. Remote debugging C. Emulator Express D. IntelliTrace E. Profiling Answer: C QUESTION 36Drag and Drop Question You need to develop the web role. How should you complete the relevant code? To answer, drag the appropriate code segments to the correct locations. Each code segment may be used once, more than once, or not at all. You may need to drag the split bar between panes or scroll to view