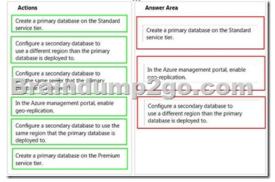

QUESTION 37Drag and Drop QuestionYou need to meet the high availability and business continuity requirements. Which three actions should you perform in sequence? To answer, move the appropriate actions from the list of actions to the answer area and

arrange them in the correct order.

Answer:

QUESTION 38Drag and Drop QuestionYou need to insert code at line SB17 to create the hyperlink that customers use to upload additional necessary documents. How should you complete the relevant code? To answer, drag the appropriate code segments to the correct locations. Each code segment may be used once, more than once, or not at all. You may need to drag the split bar between