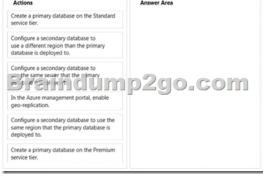

QUESTION 37Drag and Drop QuestionYou need to meet the high availability and business continuity requirements. Which three actions should you perform in sequence? To answer, move the appropriate actions from the list of actions to the answer area and

arrange them in the correct order.

Answer:

QUESTION 38Drag and Drop QuestionYou need to insert code at line SB17 to create the hyperlink that customers use to upload additional necessary documents. How should you complete the relevant code? To answer, drag the appropriate code segments to the correct locations. Each code segment may be used once, more than once, or not at all. You may need to drag the split bar between