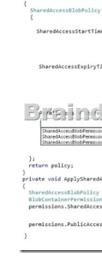

## [Sep-2016-NEWBraindump2go 70-532 Questions & Answers 105Q&As Free Offer[NQ34-NQ39

2016/09 New Microsoft 70-532 Exam Questions Updated Today! Instant Free Download 70-532 Exam Dumps(PDF & VCE)105Q&As from Braindump2go.com Today!100% Real Exam Questions! and 100% Exam Pass Guaranteed!Case Study 4 - File Tax-Related Document (QUESTION 29 - QUESTION 40) 1.|2016/09 New 70-532 Exam Dumps(PDF & VCE)105Q&As Download: http://www.braindump2go.com/70-532.html 2.|2016/09 New 70-532 Exam Questions & Answers: https://drive.google.com/folderview?id=0B75b5xYLjSSNfjNlTVBrTzd6YmtmOVQ3aHZDYnpNNzAzZTJqLWVLU3JqWDJPSzR 4b1hkd2M&usp=sharing QUESTION 34Hotspot QuestionYou need to insert code at line SB11 to apply the storage access policy. How should you complete the relevant code segment? To answer, select the appropriate option or options in the answer area.