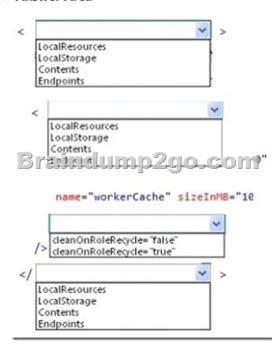

panes or scroll to view content.

Answer:

QUESTION 39Hotspot QuestionYou need to insert markup at line SD06 to cache the client documents. How should you complete

the relevant markup? To answer, select the appropriate option or options in the answer area. **Answer Area** 