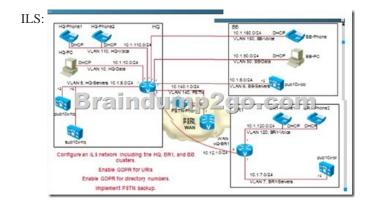

QUESTION 1Which statement is true regarding the configuration of SAF Forwarder? A. In a multisite dial plan, SAF Forwarders may exist in multiple autonomous systems.B. The client label that is configured in Cisco Unified Communications Manager must match the configuration on the SAF Forwarder router.C. There should not be multiple nodes of Cisco Unified Communications Manager clusters acting as SAF clients.D. The destination IP address must match the loopback address of the SAF router. Answer: A QUESTION 2Which three devices support the SAF Call Control Discovery protocol? (Choose three.) A. Cisco Unified Border ElementB. Cisco Unity ConnectionC. Cisco IOS GatekeeperD. Cisco Catalyst SwitchE. Cisco IOS GatewayF. Cisco Unified Communications Manager Answer: AEF QUESTION 3Which component of Cisco Unified Communications Manager is responsible for sending keepalive messages to the Service Advertisement Framework forwarder? A. Call Control Discovery requesting serviceB. Hosted DNs serviceC. Service Advertisement Framework client controlD. Cisco Unified Communications Manager databaseE. Service Advertisement Framework-enabled trunkF. gatekeeper Answer: C QUESTION 4What is an advantage of TEHO? A. TEHO implemented with ISRs eliminates PSTN toll charges.B. TEHO implemented with ISRs can reduce PSTN toll charges.C. TEHO implemented with AAR reduces toll charges.D. TEHO implemented with CFUR reroutes calls. Answer: B QUESTION 5Which two options are valid service parameter settings that are used to set up proper video QoS behavior across the Cisco Unified Communications Manager infrastructure? (Choose two.) A. DSCP for Video Calls when RSVP FailsB. Default Intraregion Min Video Call Bit Rate (Includes Audio)C. Default Interregion Max Video Call Bit Rate (Includes Audio)D. DSCP for Video SignalingE. DSCP for Video Signaling when RSVP Fails Answer: AC QUESTION 6Which sign is prefixed to the number in global call routing? A. -B. +C. #D. @E. &F. \* Answer: B QUESTION 7Scenario: There are two call control systems in this item. The Cisco UCM is controlling the DX650, the Cisco Jabber for Windows Client, and the 7965 and 9971 Video IP Phones. The Cisco VCS and TMS control the Cisco Telepresence Conductor, the Cisco TelePresence MCU, and the Cisco Jabber TelePresence for WindowsDNS Server: