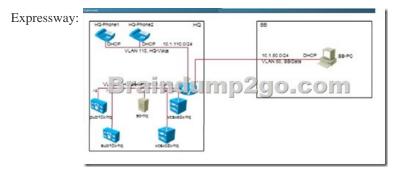

QUESTION 1Which statement is true regarding the configuration of SAF Forwarder? A. In a multisite dial plan, SAF Forwarders may exist in multiple autonomous systems.B. The client label that is configured in Cisco Unified Communications Manager must match the configuration on the SAF Forwarder router.C. There should not be multiple nodes of Cisco Unified Communications Manager clusters acting as SAF clients.D. The destination IP address must match the loopback address of the SAF router. Answer: A QUESTION 2Which three devices support the SAF Call Control Discovery protocol? (Choose three.) A. Cisco Unified Border ElementB. Cisco Unity ConnectionC. Cisco IOS GatekeeperD. Cisco Catalyst SwitchE. Cisco IOS GatewayF. Cisco Unified Communications Manager Answer: AEF QUESTION 3Which component of Cisco Unified Communications Manager is responsible for sending keepalive messages to the Service Advertisement Framework forwarder? A. Call Control Discovery requesting serviceB. Hosted DNs serviceC. Service Advertisement Framework client controlD. Cisco Unified Communications Manager databaseE. Service Advertisement Framework-enabled trunkF. gatekeeper Answer: C QUESTION 4What is an advantage of TEHO? A. TEHO implemented with ISRs eliminates PSTN toll charges.B. TEHO implemented with ISRs can reduce PSTN toll charges.C. TEHO implemented with AAR reduces toll charges.D. TEHO implemented with CFUR reroutes calls. Answer: B QUESTION 5Which two options are valid service parameter settings that are used to set up proper video QoS behavior across the Cisco Unified Communications Manager infrastructure? (Choose two.) A. DSCP for Video Calls when RSVP FailsB. Default Intraregion Min Video Call Bit Rate (Includes Audio)C. Default Interregion Max Video Call Bit Rate (Includes Audio)D. DSCP for Video SignalingE. DSCP for Video Signaling when RSVP Fails Answer: AC QUESTION 6Which sign is prefixed to the number in global call routing? A. -B. +C. #D. @E. &F. \* Answer: B QUESTION 7Scenario: There are two call control systems in this item. The Cisco UCM is controlling the DX650, the Cisco Jabber for Windows Client, and the 7965 and 9971 Video IP Phones. The Cisco VCS and TMS control the Cisco Telepresence Conductor, the Cisco TelePresence MCU, and the Cisco Jabber TelePresence for WindowsDNS Server: