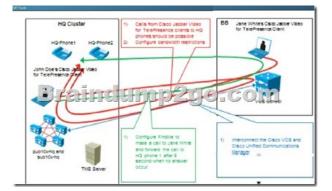

## SIP TRUNK:

This page was exported from - <u>Braindump2go Free Exam Dumps with PDF and VCE Collection</u> Export date: Fri Nov 22 1:38:35 2024 / +0000 GMT

What two tasks must be completed in order to support calls between the VCS controlled endpoints and the Cisco Unified CM endpoints? (Choose two.) A. Media Resource Group List. ] Configure a SIP trunk on the Cisco Unified CM to point to the Cisco VCS.B. Configure a neighbor zone on the Cisco Unified CM to point to the Cisco VCS.C. Configure a SIP trunk on the Cisco VCS to point to the Cisco Unified CM.D. Configure a neighbor zone on the Cisco VCS to point to the Cisco Unified CM. Answer: CD QUESTION 8 ??????? Braindump2go New Released 300-075 Dump PDF Free Download, 100 Questions in all, Passing