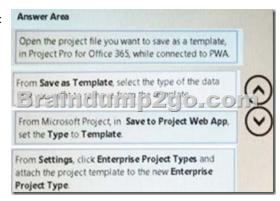

them in the correct order.

Answer:

Q15The SharePoint Farm administrator for a company installs Microsoft PPM and grants you administrative rights for PWA. The PWA instance is accessible at the URL: <a href="https://AppServer/live">https://AppServer/live</a>. You determine that the client needs to implement a Resource Breakdown Structure (RBS) to provide access to projects. You need to ensure that the RBS is implemented. What should you do first? A. Run the Set-SPPRojectPermissionMode Windows PowerShell cmdlet.B. Ask the SharePoint administrator to run the Sct-SPPRojectPermissionMode Windows PowerShell cmdlet.C. From Settings, select Manage Groups.D. From Site Settings, activate the Project Web App Connectivity feature. Answer: A Q16DRAG DROPYou are the administrator for an organization that uses Microsoft PPM. Users must be able to create projects by using predefined templates. You need to create a new Enterprise

Project Template and make it available for users.

Answer:

!!!RECOMMEND!!! 1.|2017 New 70-348 Exam Dumps (PDF & VCE) 55Q&As Download: https://www.braindump2go.com/70-348.html 2.|2017 New 70-348 Exam Questions & Answers Download: YouTube Video: YouTube.com/watch?v=kLRldcXfn4M