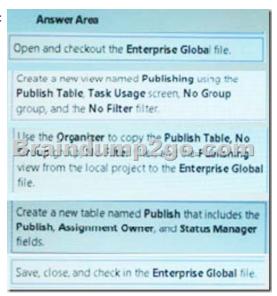

## [New Exams!Braindump2go 70-348 Exam PDF Dumps 55Q for 100% Passing 70-348 Exam[Q9-Q16]

2017 Sep New 70-348 Exam Dumps with PDF and VCE Free Updated Today! Following are some New 70-348 Questions: 1. [2017] New 70-348 Exam Dumps (PDF & VCE) 55Q&As Download: https://www.braindump2go.com/70-348.html 2.|2017 New 70-348 Exam Questions & Answers Download: https://drive.google.com/drive/folders/0B75b5xYLjSSNQmE5bHlFN2I1VXc?usp=sharing Q9Your company has had several large projects fail due to cost overruns and the lack of available resources. These projects use an enterprise project type named Large IT Project and use a workflow to govern the approval of the projects. The workflow consists of four phases; Initiate, Plan, Execute, and Close. You need to use Microsoft PPM to compare the value that a new project provides with the cost of implementing the project. Which three configuration changes should you make? Each correct answer presents part of the solution. A. Navigate to PWA Settings Edit the Large IT Project project type, and in the Available Project Detail Page section, add the Strategic Impact form.B. Create a project-level custom field that will be used to enter the total cost of a projectC. Define your company's strategic drivers, and enter them into the Strategic Impact form.D. Create a project-level custom field that will be used to enter the value statements of why this project should be undertaken.E. Define your company's strategic drivers and enter them into the driver library.F. In PWA Settings, edit and then save the stage information. In the Available Project Detail Page section, add the Strategic Impact. Answer: BCE Q10You are a portfolio manager for an organization that uses Microsoft PPM to manage projects. You plan to implement Power BI. You need to import into Power BI by using the Microsoft Project Online content pack. What should you do? A. In the Power BI Add content pack library, connect to Microsoft PPM by using the URL for the organization.B. In the Power BI Services content pack library, connect to Microsoft PPM using the Microsoft PPM URL for the organization.C. In the Power BI Import or Connect to Data tool, select Databases and more. Then, connect to Microsoft PPM by using the database alias for the organization.D. In the Power BI My Organization content pack library, connect to Microsoft PPM by using the PWA URL for the organization. Answer: A Q11DRAG DROPYou are project manager in your company's PMO. You have permission to manage the Enterprise Global view in Microsoft PPM. Your organization works with many large multiyear projects often managed by more than one project manager. You need to provide an Enterprise Global view that displays the fields necessary for your colleagues to control whether a task is published, who will be responsible for sending the task updates for the task, and who is responsible for approving updates from resources. Which five actions should you perform in sequence? To answer, move the appropriate actions from the list of actions to the answer area and arrange them in the correct order.