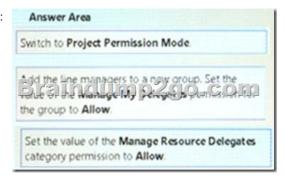

If you connect an Excel workbook that contains PrvotTables and Charts to BL vou can select a range and pin the selection to a dashboard.

If we have the property of the prope

Answer:

Q13You are managing an e-commerce portal development project by using Microsoft PPM. In order to communicate the status of your project to your stakeholders, you want to create a real time project status report using Microsoft Excel in Office Online Services. You need to show information about your overall project status and late tasks on your status reportWhat should you do? A. From the Report tab in Project Pro for Office 365, select the In Progress I Late Tasks report. Save the report as a .pdf file to the designated reports library in PWA.B. From the Project Details view in PWA, change the filter to the Late Tasks filter and copy and paste the tasks into Excel. Save to the designated reports library in PWA.C. From the English folder in the PWA Data Connections library, open the OData Task Data ode data connection file.D. From the Power Query tab in Excel, select the From other sources I From ODBC option to add data to the report Answer: D Q14DRAG DROPYou are the Microsoft PPM administrator for a large organization. You need to ensure that line managers can delegate timesheet approvals to their team members. Which three actions should you perform in sequence? To answer, move the appropriate actions from the list of actions to the answer area, and arrange

them in the correct order.

Answer:

Q15The SharePoint Farm administrator for a company installs Microsoft PPM and grants you administrative rights for PWA. The PWA instance is accessible at the URL: <a href="https://AppServer/live">https://AppServer/live</a>. You determine that the client needs to implement a Resource Breakdown Structure (RBS) to provide access to projects. You need to ensure that the RBS is implemented. What should you do first? A. Run the Set-SPPRojectPermissionMode Windows PowerShell cmdlet.B. Ask the SharePoint administrator to run the Sct-SPPRojectPermissionMode Windows PowerShell cmdlet.C. From Settings, select Manage Groups.D. From Site Settings, activate the Project Web App Connectivity feature. Answer: A Q16DRAG DROPYou are the administrator for an organization that uses Microsoft PPM. Users must be able to create projects by using predefined templates. You need to create a new Enterprise