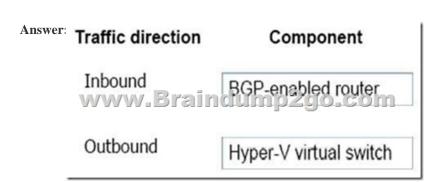

New-VMSwitch
Set-VMSwitch
Enable-VMSwitchExtension

-VMSwitchExtensionFeature
-EnableEmbeddedTeaming
-EnableIov

EnablePacketDirect

Answer:

Explanation: References:https://docs.microsoft.com/en-us/powershell/module/hyper-v/new-vmswitch?view=win10-ps Question: 9 You deploy a Microsoft Hyper-V host server and install the Network Controller role. You need to modify the application settings of the Network Controller. Which Windows PowerShell cmdlet should you run? A. Set-NetworkControllerVirtualNetworkConfigurationB. Set-NetworkControllerC. Set-NetworkControllerNodeD. Set-NetworkControllerCluster Answer: B Question: 10 You manage Microsoft System Center Virtual Machine Manager (SCVMM). You plan to implement a software load balancer (SLB) Multiplexer (MUX). You need to configure the Microsoft Hyper-V host servers to host the MUX. What should you do?A. Configure Windows Server Gateway.B. Install the SLB Host Agent on each Hyper-V host.C. Configure virtual machine resource metering.D. Configure a Remote Access Service gateway. Answer: B Explanation: References: https://technet.microsoft.com/en-US/library/mt632286.aspx Question: 11 DRAG DROPYou manage Microsoft System Center Virtual Machine Manager (SCVMM). You plan to implement software load balancer (SLB) on Microsoft Hyper-V host servers by using an SLB Multiplexer (MUX). You identify the following requirements: Redirect all inbound traffic to the MUX. Ensure that all outbound network traffic bypasses the MUX. You need to configure the environment. Which components should you implement? To answer, drag the appropriate components to the correct traffic directions. Each component may be used once, more than once, or not at all. You may need to drag the split bar between panes or scroll to view content.NOTE: Each correct selection is worth one point. Components Answer Area

Traffic direction

Outbound

TO COLD GOOD

Component

Hyper-V virtual switch 

Explanation: References:https://technet.microsoft.com/en-US/library/mt632286.aspx!!!RECOMMEND!!!1.|2018 Latest 70-745 Exam Dumps (PDF & VCE) 201Q&As Download:https://www.braindump2go.com/70-745.html2.|2018 Latest 70-745 Study Guide Video: YouTube Video: YouTube.com/watch?v=bExYu9vsWvA