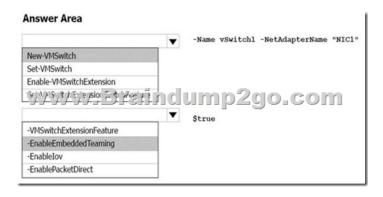

https://www.braindump2go.com/70-745.html2.|2018 Latest 70-745 Exam Questions & Answers Download:

https://drive.google.com/drive/folders/1sn4 PxcAqU3WgPF0Rkr6b5VJnPLO5zcv?usp=sharingCase Study 3.Mix Questions SetQuestion: 1 You manage a Microsoft System Center Virtual Machine Manager (SCVMM) environment. You plan to create virtual machine (VM) networks and IP address pools. You need to ensure that VM networks are segmented. Solution: You create a VM network with the No Isolation option. Does the solution meet the goal?A. YesB. No Answer: B Question: 2 You manage a Microsoft System Center Virtual Machine Manager (SCVMM) environment. You plan to createvirtual machine (VM) networks and IP address pools. You need to ensure that VM networks are segmented. Solution: You create a VM network and specify the Isolate using Hyper-V Network Virtualization option. Does the solution meet the goal? A. YesB. No Answer: A Question: 3 You manage a System Center Virtual Machine Manager (SCVMM) environment. You plan to create virtualmachine (VM) networks and IP address pools. You need to ensure that VM networks are segmented. Solution: You create Windows Firewall rules on the VMs. Does the solution meet the goal? A. YesB. No Answer: B Question: 4 Your company has two datacenters. You have Windows servers in both locations. The network that connectsthe datacenters has high bandwidth and low latency. You are designing a new virtual machine (VM) and storage environment based on servers that run WindowsServer 2016. You need to implement a solution that meets the following storage requirements: \*Tolerates the failure of a single datacenter. \*Ensures zero data loss in the event of a file system failure. Solution: You implement offloaded data transfers. Does the solution meet the goal? A. Yes B. No Answer: B Question: 5 Your company has two datacenters. You have Windows servers in both locations. The network that connects the datacenters has high bandwidth and low latency. You are designing a new virtual machine (VM) and storage environment based on servers that run WindowsServer 2016. You need to implement a solution that meets the following storage requirements: Tolerates the failure of a single datacenter. Ensures zero data loss in the event of a file system failure. Solution: You implement Distributed File System Replication. Does the solution meet the goal?A. YesB. No Answer: B Question: 6 Your company has two datacenters. You have Windows servers in both locations. The network that connectsthe datacenters has high bandwidth and low latency. You are designing a new virtual machine (VM) and storage environment based on servers that run WindowsServer 2016. You need to implement a solution that meets the following storage requirements: \*Tolerates the failure of a single datacenter. \*Ensures zero data loss in the event of a file system failure. Solution: You implement a storage replica with synchronous replication. Does the solution meet the goal? A. YesB. No Answer: A Question: 7 You administer Microsoft System Center Virtual Machine Manager (SCVMM). You need to access the Network Controller diagnostic logs. Where should you view the logs? A. %programfiles%DiagnosticLogsB. %windir%SDNDiagnosticsC. %systemdrive%SDNDiagnosticsD. %systemroot%DiagnosticLogs Answer: C Question: 8 HOTSPOT? Microsoft Hyper-V host has a network interface card (NIC) named NIC1 that supports Remote DirectMemory Access (RDMA). You plan to install a second NIC at a later date. The Hyper-V host must have a virtual switch named vSwitch1. Switch Embedded Teaming (SET) must beenabled on the NIC. You need to ensure that you can use the same virtual switch when you add the second NIC. How should you complete the Windows PowerShell command? To answer, select the appropriate options in the answer area. NOTE: Each correct selection is worth one point. Answer Area

New-VMSwitch
Set-VMSwitch
Enable-VMSwitchExtension

-VMSwitchExtensionFeature
-EnableEmbeddedTeaming
-EnableIov

EnablePacketDirect

Answer:

Explanation: References:https://docs.microsoft.com/en-us/powershell/module/hyper-v/new-vmswitch?view=win10-ps Question: 9 You deploy a Microsoft Hyper-V host server and install the Network Controller role. You need to modify the application settings of the Network Controller. Which Windows PowerShell cmdlet should you run? A. Set-NetworkControllerVirtualNetworkConfigurationB. Set-NetworkControllerC. Set-NetworkControllerNodeD. Set-NetworkControllerCluster Answer: B Question: 10 You manage Microsoft System Center Virtual Machine Manager (SCVMM). You plan to implement a software load balancer (SLB) Multiplexer (MUX). You need to configure the Microsoft Hyper-V host servers to host the MUX. What should you do?A. Configure Windows Server Gateway.B. Install the SLB Host Agent on each Hyper-V host.C. Configure virtual machine resource metering.D. Configure a Remote Access Service gateway. Answer: B Explanation: References: https://technet.microsoft.com/en-US/library/mt632286.aspx Question: 11 DRAG DROPYou manage Microsoft System Center Virtual Machine Manager (SCVMM). You plan to implement software load balancer (SLB) on Microsoft Hyper-V host servers by using an SLB Multiplexer (MUX). You identify the following requirements: Redirect all inbound traffic to the MUX. Ensure that all outbound network traffic bypasses the MUX. You need to configure the environment. Which components should you implement? To answer, drag the appropriate components to the correct traffic directions. Each component may be used once, more than once, or not at all. You may need to drag the split bar between panes or scroll to view content.NOTE: Each correct selection is worth one point. Components Answer Area