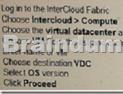

## [Dec-2016-New100% Exam Pass-300-465 PDF and 300-465 VCE Free from Braindump2go[11-20

2016/12 New Cisco 300-465: Designing the Cisco Cloud Exam Questions Updated Today!Free Instant Download 300-465 Exam Dumps (PDF & VCE) 70Q&As from Braindump2go.com Today! 100% Real Exam Questions! 100% Exam Pass Guaranteed! 1.[2016/12 New Cisco 300-465 Exam Dumps (PDF & VCE) 70Q&As Download:http://www.braindump2go.com/300-465.html 2.[2016/12 New Cisco 300-465 Exam Questions & Answers:https://ldrv.ms/fs!AvI7wzKf6QBjgSuMtdqW2nUTHXxb QUESTION 11A system administrator must use Cisco UCS Director to migrate several virtual machines from one host to another without disrupting the workload In which two ways can the administrator accomplish this task? (Choose two.) A. migrate VM policyB. migrate VM wizardC. hot VW migration wizardD. hot VM workflow taskE. migrate VM workflow task Answer: BE QUESTION 12Which two options are Cisco Intercloud Fabric use cases? (Choose two.) A. development and testingB. capacity reductionC. legal complianceD. secure administrative accessE. shadow IT control Answer: AE QUESTION 13Which two options are Cisco Intercloud Fabric UC (Choose two.) A. enterprise managedB. enterprise DMZ controlledC. small office home office deploymentD. service provider managed hybrid cloud Answer: A QUESTION 14When considering a private cloud integrated infrastructure, which solution is prebuilt and tested before being delivered to a customer only using Cisco, and VMware? A. FlexPodB. VBlockC. NFSD. VSPEXE. SAN Answer: B QUESTION 15A cloud administrator is migrating a VM to the Inter cloud Fabric Cloud.What option lists the steps that are needed to achieve this task? A.