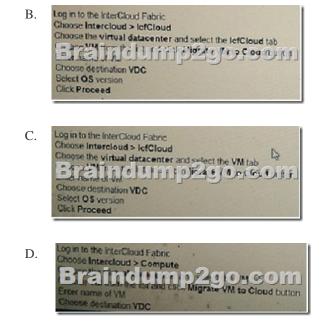

## [Dec-2016-New100% Exam Pass-300-465 PDF and 300-465 VCE Free from Braindump2go[11-20

2016/12 New Cisco 300-465: Designing the Cisco Cloud Exam Questions Updated Today!Free Instant Download 300-465 Exam Dumps (PDF & VCE) 70Q&As from Braindump2go.com Today! 100% Real Exam Questions! 100% Exam Pass Guaranteed! 1.[2016/12 New Cisco 300-465 Exam Dumps (PDF & VCE) 70Q&As Download:http://www.braindump2go.com/300-465.html 2.[2016/12 New Cisco 300-465 Exam Questions & Answers:https://ldrv.ms/fs!AvI7wzKf6QBjgSuMtdqW2nUTHXxb QUESTION 11A system administrator must use Cisco UCS Director to migrate several virtual machines from one host to another without disrupting the workload In which two ways can the administrator accomplish this task? (Choose two.) A. migrate VM policyB. migrate VM wizardC. hot VW migration wizardD. hot VM workflow taskE. migrate VM workflow task Answer: BE QUESTION 12Which two options are Cisco Intercloud Fabric use cases? (Choose two.) A. development and testingB. capacity reductionC. legal complianceD. secure administrative accessE. shadow IT control Answer: AE QUESTION 13Which two options are Cisco Intercloud Fabric UC (Choose two.) A. enterprise managedB. enterprise DMZ controlledC. small office home office deploymentD. service provider managed hybrid cloud Answer: A QUESTION 14When considering a private cloud integrated infrastructure, which solution is prebuilt and tested before being delivered to a customer only using Cisco, and VMware? A. FlexPodB. VBlockC. NFSD. VSPEXE. SAN Answer: B QUESTION 15A cloud administrator is migrating a VM to the Inter cloud Fabric Cloud.What option lists the steps that are needed to achieve this task? A.

Answer: D QUESTION 16A cloud administrator is considering the appropriate solution to automate a hybrid cloud deployment. The solution requires a single pane of glass infrastructure management, monitoring, health dashboard, orchestration and a self-service portal. Which solution is most appropriate for this environment? A. PSCB. Cisco UCS DirectorC. Cisco WCD. Cisco Enablement Platform Answer: A QUESTION 17Which statement is true about CIFS? A. It is used with Hyper-V 2012 and SQL server 2012.B. It is home directories for UNIX environments.C. It is used as VMWare datastores.D. It is distributed Linux-based applications that require centralized fife storage. Answer: C QUESTION 18Which two private cloud integrated infrastructures provide reference architectures? (Choose two.) A. VBlockB. IACC. VSPEXD. OracleE. FlexPod Answer: BE QUESTION 19With when option is the Application Stack-as-a-Service feature available white using Stack Designer to design an applications stack? A. virtual applianceB. design modeC. key stoneD. manual appliance Answer: A QUESTION 20Which two product configurations are provided by Cisco Intercloud Fabric architecture? (Choose two.) A. Cisco Intercloud fabric for