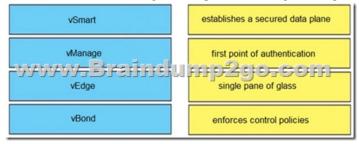

## [August-2020Real 300-415 PDF and 300-415 VCE Free Download from Braindump2go[Q38-Q48

2020/August Latest Braindump2go 300-415 Exam Dumps with PDF and VCE Free Updated Today! Following are some new 300-415 Real Exam Questions!]QUESTION 38Drag and Drop QuestionDrag and drop the devices from the left onto the

correct functions on the right.

Answer:

Explanation: <a href="https://www.ciscolive.com/c/dam/r/ciscolive/emea/docs/2019/pdf/LTRCRS-3550.pdf">https://www.ciscolive.com/c/dam/r/ciscolive/emea/docs/2019/pdf/LTRCRS-3550.pdf</a> slide 8QUESTION 39Drag and Drop QuestionDrag and drop the vManage policy configuration procedures from the left onto the correct definitions on the right.