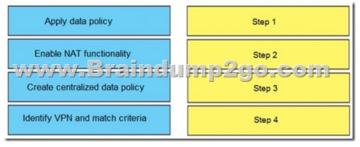

Configu Config Apply police

Create of

Answer:

Explanation: https://www.cisco.com/c/en/us/td/docs/routers/sdwan/configuration/policies/vedge/policies-book/data-policies.html

QUESTION 40Drag and Drop QuestionDrag and drop the policies from the left onto the correct policy types on the right.

QUESTION 41Drag and Drop QuestionDrag and drop the actions from the left into the correct sequence on the right to create a

data policy to direct traffic to the Internet exit.