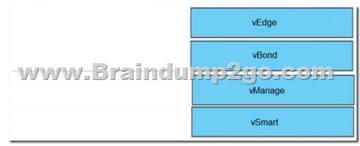

correct functions on the right.

Answer:

Explanation: <a href="https://www.ciscolive.com/c/dam/r/ciscolive/emea/docs/2019/pdf/LTRCRS-3550.pdf">https://www.ciscolive.com/c/dam/r/ciscolive/emea/docs/2019/pdf/LTRCRS-3550.pdf</a> slide 8QUESTION 39Drag and Drop QuestionDrag and drop the vManage policy configuration procedures from the left onto the correct definitions on the right.