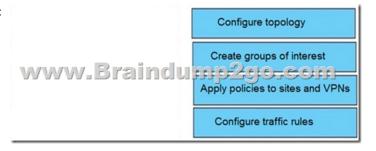

correct functions on the right.

Answer:

Explanation: <a href="https://www.ciscolive.com/c/dam/r/ciscolive/emea/docs/2019/pdf/LTRCRS-3550.pdf">https://www.ciscolive.com/c/dam/r/ciscolive/emea/docs/2019/pdf/LTRCRS-3550.pdf</a> slide 8QUESTION 39Drag and Drop QuestionDrag and drop the vManage policy configuration procedures from the left onto the correct definitions on the right.

Configu Config Apply police

Create of

Answer:

Explanation: https://www.cisco.com/c/en/us/td/docs/routers/sdwan/configuration/policies/vedge/policies-book/data-policies.html

QUESTION 40Drag and Drop QuestionDrag and drop the policies from the left onto the correct policy types on the right.