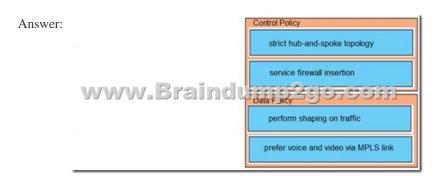

Configu Config Apply police

Create of

Answer:

Explanation: https://www.cisco.com/c/en/us/td/docs/routers/sdwan/configuration/policies/vedge/policies-book/data-policies.html

QUESTION 40Drag and Drop QuestionDrag and drop the policies from the left onto the correct policy types on the right.

QUESTION 41Drag and Drop QuestionDrag and drop the actions from the left into the correct sequence on the right to create a

data policy to direct traffic to the Internet exit.

## **Explanation:**

https://www.cisco.com/c/en/us/td/docs/routers/sdwan/configuration/policies/vedge/policies-book/vEdge-as-NAT-device.html

QUESTION 42When redistribution is configured between OMP and BGP at two Data Center sites that have Direct Connection Interlink, which step avoids learning the same routes on WAN Edge routers of the DCs from LAN?A. Set down-bit on Edge routers on DC1B. Define different VRFs on both DCsC. Set OMP admin distance lower than BGP admin distanceD. Set same overlay AS on both DC WAN Edge routersAnswer: BDQUESTION 43Which statement about VRRP is true?A. It supports load balancing.B. It can be configured with HSRP on a switch or switch stack.C. It supports IPv4 and IPv6.D. It supports encrypted authentication.Answer: BQUESTION 44Where does the Cisco V-Edge Router perform QOS traffic classification?A. Per VPNB. Per vEdgeC. Egress interfaceD. Ingress interfaceAnswer: DQUESTION 45On which device is a service FW address configured to insert firewall service at the hub?A. vSmart at the branchB. vEdge at the branchC. vEdge at the hubD. vSmart at the hubAnswer: CExplanation: