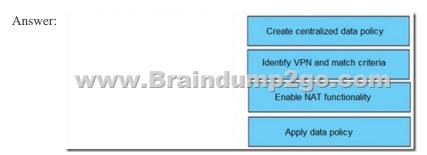

QUESTION 41Drag and Drop QuestionDrag and drop the actions from the left into the correct sequence on the right to create a

data policy to direct traffic to the Internet exit.

## **Explanation:**

https://www.cisco.com/c/en/us/td/docs/routers/sdwan/configuration/policies/vedge/policies-book/vEdge-as-NAT-device.html

QUESTION 42When redistribution is configured between OMP and BGP at two Data Center sites that have Direct Connection Interlink, which step avoids learning the same routes on WAN Edge routers of the DCs from LAN?A. Set down-bit on Edge routers on DC1B. Define different VRFs on both DCsC. Set OMP admin distance lower than BGP admin distanceD. Set same overlay AS on both DC WAN Edge routersAnswer: BDQUESTION 43Which statement about VRRP is true?A. It supports load balancing.B. It can be configured with HSRP on a switch or switch stack.C. It supports IPv4 and IPv6.D. It supports encrypted authentication.Answer: BQUESTION 44Where does the Cisco V-Edge Router perform QOS traffic classification?A. Per VPNB. Per vEdgeC. Egress interfaceD. Ingress interfaceAnswer: DQUESTION 45On which device is a service FW address configured to insert firewall service at the hub?A. vSmart at the branchB. vEdge at the branchC. vEdge at the hubD. vSmart at the hubAnswer: CExplanation: