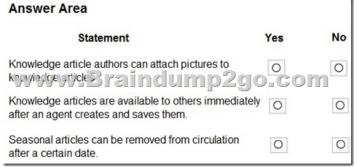

company uses Dynamics 365 Finance, Dynamics 365 Sales and Dynamics 365 Customer Service. What is used to standardize, populate and share common data across the various applications? A. Common Data Service B. Power BIC. Power Query D. Power Apps Answer: BQUESTION 193 Hotspot Question A customer plans to use knowledge articles to share information as cases are resolved. For each of the following statements, select Yes if the statement is true. Otherwise, select No, NOTE: Each correct selection is worth one point. Answer Area

Explanation: <a href="https://docs.microsoft.com/en-us/dynamics365/customer-service/customer-service-hub-user-guide-knowledge-article">https://docs.microsoft.com/en-us/dynamics365/customer-service/customer-service-hub-user-guide-knowledge-article</a> QUESTION 194Hotspot QuestionsA company uses Dynamics 365 Finance. For each of the following statements, select Yes if the statement is true. Otherwise select No.NOTE: Each correct selection is worth one point.