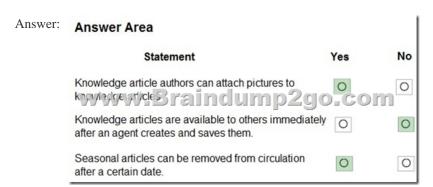

company uses Dynamics 365 Finance, Dynamics 365 Sales and Dynamics 365 Customer Service. What is used to standardize, populate and share common data across the various applications? A. Common Data Service B. Power BIC. Power Query D. Power Apps Answer: BQUESTION 193 Hotspot Question A customer plans to use knowledge articles to share information as cases are resolved. For each of the following statements, select Yes if the statement is true. Otherwise, select No, NOTE: Each correct selection is worth one point. Answer Area

Explanation: <a href="https://docs.microsoft.com/en-us/dynamics365/customer-service/customer-service-hub-user-guide-knowledge-article">https://docs.microsoft.com/en-us/dynamics365/customer-service/customer-service-hub-user-guide-knowledge-article</a> QUESTION 194Hotspot QuestionsA company uses Dynamics 365 Finance. For each of the following statements, select Yes if the statement is true. Otherwise select No.NOTE: Each correct selection is worth one point.