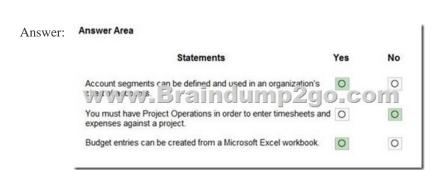

\*\*Answer Area\*\*

QUESTION 195Hotspot QuestionA customer wants to implement Dynamics 365 Human Resources to manage employee benefits. For each of the following statements, select Yes if the statement is true. Otherwise, select No.NOTE: Each correct selection is worth one point.

This page was exported from - <u>Braindump2go Free Exam Dumps with PDF and VCE Collection</u> Export date: Sat Nov 23 11:39:57 2024 / +0000 GMT

QUESTION 196Hotspot QuestionYou are building Power Apps, apps for Dynamics 365 Sates. For each of the following statements, select Yes if the statement is true. Otherwise, select No.NOTE: Each correct selection is worth one point.