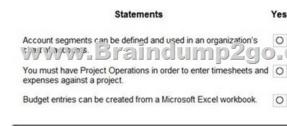

\*\*Answer Area\*\*

QUESTION 195Hotspot QuestionA customer wants to implement Dynamics 365 Human Resources to manage employee benefits. For each of the following statements, select Yes if the statement is true. Otherwise, select No.NOTE: Each correct selection is worth one point.

This page was exported from - <u>Braindump2go Free Exam Dumps with PDF and VCE Collection</u> Export date: Sat Nov 23 11:39:57 2024 / +0000 GMT

QUESTION 196Hotspot QuestionYou are building Power Apps, apps for Dynamics 365 Sates. For each of the following statements, select Yes if the statement is true. Otherwise, select No.NOTE: Each correct selection is worth one point.