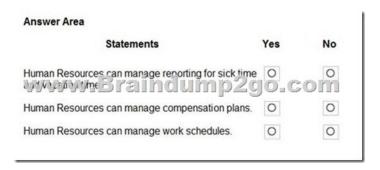

\*\*Answer Area\*\*

QUESTION 195Hotspot QuestionA customer wants to implement Dynamics 365 Human Resources to manage employee benefits. For each of the following statements, select Yes if the statement is true. Otherwise, select No.NOTE: Each correct selection is worth one point.

This page was exported from - <u>Braindump2go Free Exam Dumps with PDF and VCE Collection</u> Export date: Sat Nov 23 11:39:57 2024 / +0000 GMT

QUESTION 196Hotspot QuestionYou are building Power Apps, apps for Dynamics 365 Sates. For each of the following statements, select Yes if the statement is true. Otherwise, select No.NOTE: Each correct selection is worth one point.