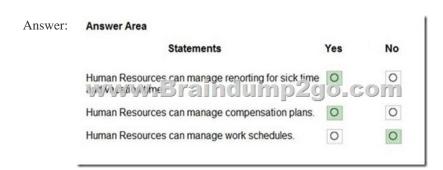

\*\*Answer Area\*\*

QUESTION 195Hotspot QuestionA customer wants to implement Dynamics 365 Human Resources to manage employee benefits. For each of the following statements, select Yes if the statement is true. Otherwise, select No.NOTE: Each correct selection is worth one point.

This page was exported from - <u>Braindump2go Free Exam Dumps with PDF and VCE Collection</u> Export date: Sat Nov 23 11:39:57 2024 / +0000 GMT

QUESTION 196Hotspot QuestionYou are building Power Apps, apps for Dynamics 365 Sates. For each of the following statements, select Yes if the statement is true. Otherwise, select No.NOTE: Each correct selection is worth one point.