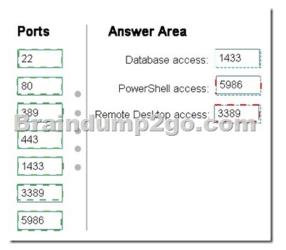

## [2017-New!Full Version 70-473 Dumps VCE and PDF 51Q for Free Download[38-43

2017 Feb. New Microsoft Exam 70-473 Dumps (PDF & VCE) Released in wwww.Braindump2go.com Today! 1.|2017 NEW 70-473 Exam Dumps (PDF & VCE) 51Q&As Download:http://www.braindump2go.com/70-473.html 2.|2017 NEW 70-473 Exam Ouestions & Answers:https://ldrv.ms/f/s!AvI7wzKf6OBjgj9HEHLj9WfLoVPZ OUESTION 38You have an organizational data mart that contains 3.5 TB of uncompressed data. The size of the data is expected to grow 2 annually. Reporting is performed only during business hours. You plan to move the data to the cloud. You need to design a cloud architecture for the data mart. The solution must minimize costs and administrative overhead. What is the best design to achieve the goal? More than one answer choice may achieve the goal. Select the BEST answer. A. a Microsoft Azure SQL data warehouseB. a Microsoft SQL Server virtual machine C a Microsoft Azure HDInsight clusterD. a Microsoft Azure SQL database Answer: AExplanation: https://azure.microsoft.com/en-gb/documentation/articles/sql-data-warehouse-overview-what-is/ QUESTION 39You have Microsoft SQL Server 2014 installed on a Microsoft Azure virtual machine. One of the databases on the virtual machine supports a highly active Online Transaction Processing (OLTP) application. Users report abnormally long wait times when they submit data in the application. Which two tools can you use to identify the longest running queries? Each correct answer presents a complete solution. A. the Job Activity MonitorB. Database Engine Tuning AdvisorC. dynamic management viewsD. SQL Server Extended EventsE. SQL metrics in Azure Diagnostics for the virtual machine Answer: CD QUESTION 40You have Microsoft SQL Server installed on a Microsoft Azure virtual machine named VM1.VM1 is provisioned by using the classic deployment model and is on the Standard GS5 service tier. The virtual machine is used for testing purposes only. You need to minimize the costs associated with VM1 when the virtual machine is unused. Which command should you use? A. Update-AzureVMB. Stop-AzureVMC. Suspend-VMD. Stop-VM Answer: BExplanation: https://msdn.microsoft.com/en-us/library/azure/dn495269.aspx QUESTION 41 You have a Microsoft SQL Server 2014 instance on a Microsoft Azure virtual machine. You need to ensure that all SQL Server audits are written to the Windows Security log. Which two actions should you perform? Each correct answer presents part of the solution. A. Configure the Audit policy change policy.B. Assign the Generate security audits user right.C. Configure the Audit object access policy.D. Assign the Log on as a service user right.E. Configure the Audit the access of global system objects policy. Answer: BCExplanation:https://msdn.microsoft.com/en-us/library/cc645889.aspx QUESTION 42Drag and Drop Question You have a Microsoft Azure virtual machine that hosts a Microsoft SQL Server database. You need to configure firewall rules to meet the following requirements:- Access the database remotely.- Manage the server remotely by using Windows PowerShell.-Manage the server remotely by using Remote Desktop. Which Azure endpoint ports should you open? To answer, drag the appropriate ports to the correct types of access. Each port may be used once, more than once, or not at all. You may need to drag the split bar between panes or scroll to view content.