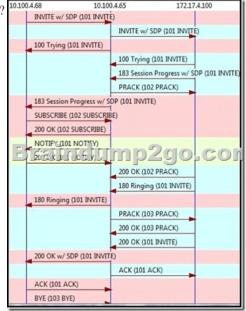

exhibit. Which party has a SIP B2BUA role in the call?

A. 172.17.4.100B. 10.100.4.65 and 172.17.4.100C. 10.100.4.65D. None of the parties has a B2BUA role in the call.E. 10.100.4.68 and 10.100.4.65 Answer: C QUESTION 58Which three commands show the output of an active video call? (Choose three.) A. show vrm active\_callsB. show call active video briefC. show voip rtp connectionsD. show voice callE. show voice call summaryF. show video dsp Answer: BCE QUESTION 59What are two characteristics that are associated with the End User and User account types? (Choose two.) A. They cannot use LDAP.B. They are used to authorize applications.C. They can utilize LDAP.D. The Application is associated with the End User and User account types.E. They can be listed in a directory. Answer: CD QUESTION 60Which two features are advantages of deploying a cluster over WAN? (Choose two.) A. shared line appearancesB. centralized DSP resourcesC. extension mobility within the clusterD. scalability up to 20 sites, if there is sufficient IP WAN bandwidthE. failover to co-resident Cisco Unified Call Manager Express platforms Answer: AC !!!Recommend!!! Braindump2go 2016 New Cisco 300-070 PDF Dumps & 300-070 VCE Dumps 199Q&As Instant Download: http://www.braindump2go.com/300-070.html [100% Exam Pass Guaranteed!] 2016 New Cisco 300-070 New Exam Questions PDF - Google Drive:https://drive.google.com/folderview?id=0BwwEErkugSaLNUdWbWFnU29OWkE&usp=sharing