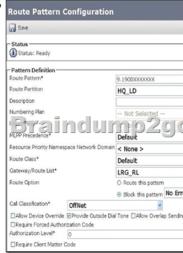

9.911 9.[2-9]XXXXXX 9.1[2-9]XX[2-9]XXXX 9.1800XXXXXXX 9.1866XXXXXXXX 9.1877XXXXXXX 9.1888XXXXXXX 9.1900XXXXXXX 9011.! 9011.!#

A. 911B. 9.[2-9]XXXXXXC. 9.1[2-9]XX[2-9]XXXXXXD. 9.1800XXXXXXXE. 9.1866XXXXXXXF. 9.1877XXXXXXXG. 9.1888XXXXXXXH. 9.1900XXXXXXXI. 9011! Answer: D QUESTION 54Refer to the exhibit. When a user dials 919005551212, the call fails. Which change do you need to make for this call to be successful? Route Pattern Configuration

A. Change the route partition.B. Change the gateway or route list.C. Change the route pattern to the correct number of digits. D. Change the call classification to OnNet.E. Change the route option. Answer: E QUESTION 55Where do you configure a SIP route pattern? A. Call Routing > Route/Hunt > SIP Route PatternB. System > SIP Route PatternC. Call Routing > SIP Route PatternD. Advanced Features > SIP Route Pattern Answer: C QUESTION 56Refer to the exhibit and configuration output. What are the two main ways from New York to call Extension 6001 in England? (Choose two.)